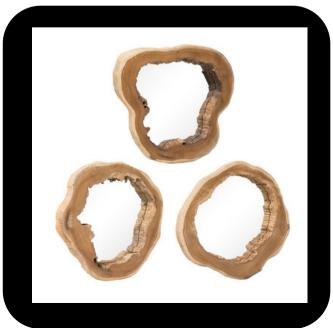

### **Rustic Mirrors**

Our mirror designs use the natural elements of wood to add a rustic touch to your home.

The finish can be
"smooth," giving the
wood a sleek
appearance, or "live
edge," preserving all the
natural wood
indentations