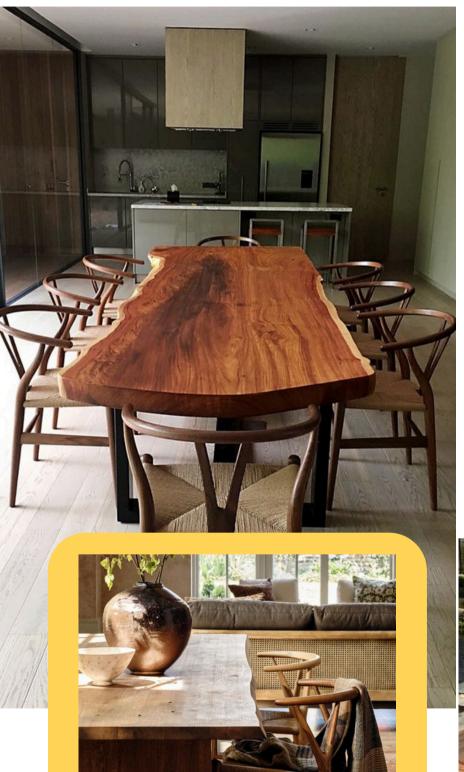

# Dining and Outdoor Tables

Our dining and outdoor table designs are crafted from fine woods.

We use the "live edge" technique to preserve the natural edges and indentations of the wood.

Our tables are treated to ensure their durability for generations.