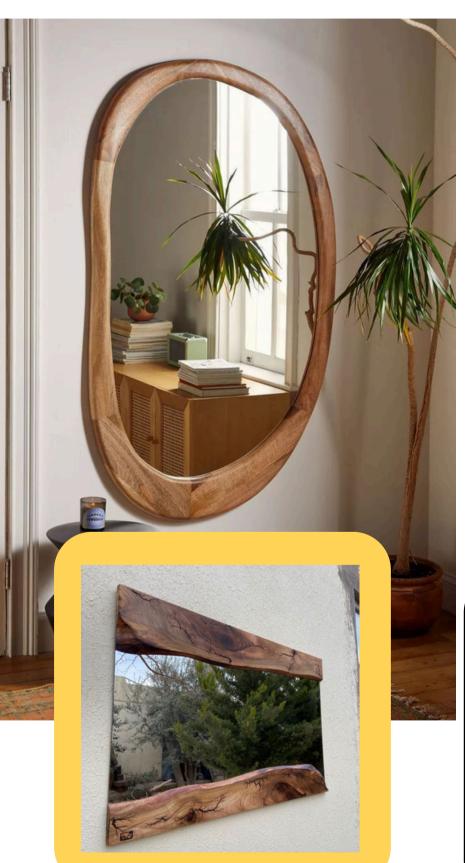

### **Rustic Mirrors**

Our mirror designs use the natural elements of wood to add a rustic touch to your home.

The finish can be
"smooth," giving the
wood a sleek
appearance, or "live
edge," preserving all the
natural wood
indentations