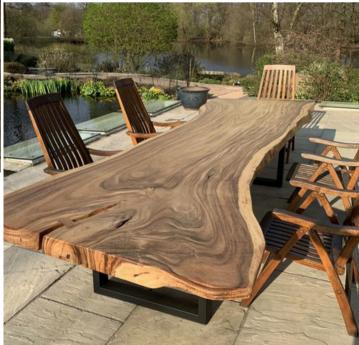

# Dining and Outdoor Tables

Our dining and outdoor table designs are crafted from fine woods.

We use the "live edge" technique to preserve the natural edges and indentations of the wood.

Our tables are treated to ensure their durability for generations.