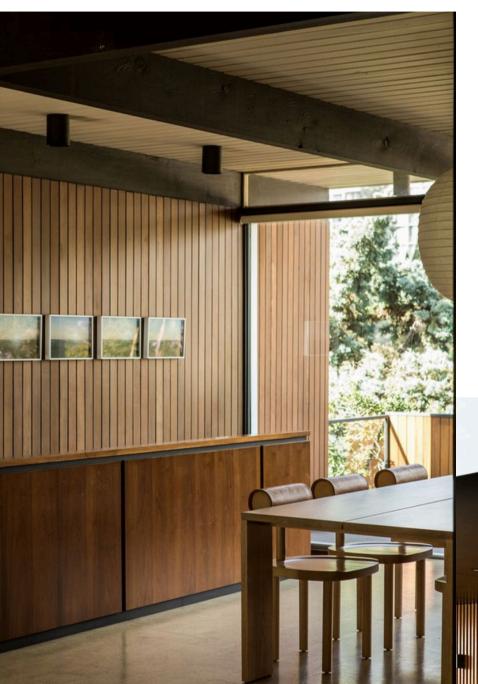

## **Wood Paneling**

This technique adds a sophisticated touch to any space. Ideal for creating focal points in the home and outdoors.

Prices vary depending on the wall size, ranging from \$700 to \$1,000.

### **Floating Furniture**

Floating furniture is an elegant and practical way to utilize space.

Our furniture is designed and crafted from fine Samán wood.

We also create compositions, allowing the customer to design and combine effects such as wood paneling and floating furniture.