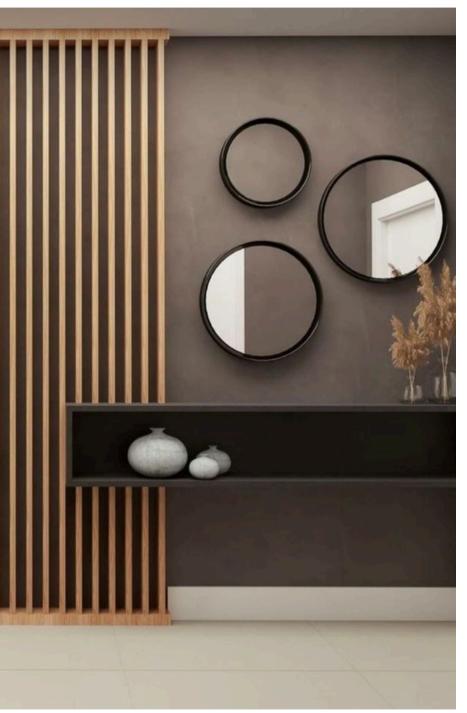

### **Rustic Mirrors**

Our mirror designs use the natural elements of wood to add a rustic touch to your home.

The finish can be
"smooth," giving the
wood a sleek
appearance, or "live
edge," preserving all the
natural wood
indentations