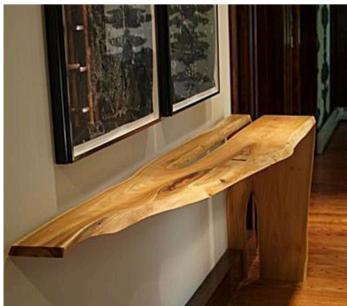

### **Decorative Tables**

Our tables are decorative pieces that add warmth to any space.

Whether used to center a space or placed near the sofa to rest your book or drink, these are practical and stylish pieces that will last for generations in your home.